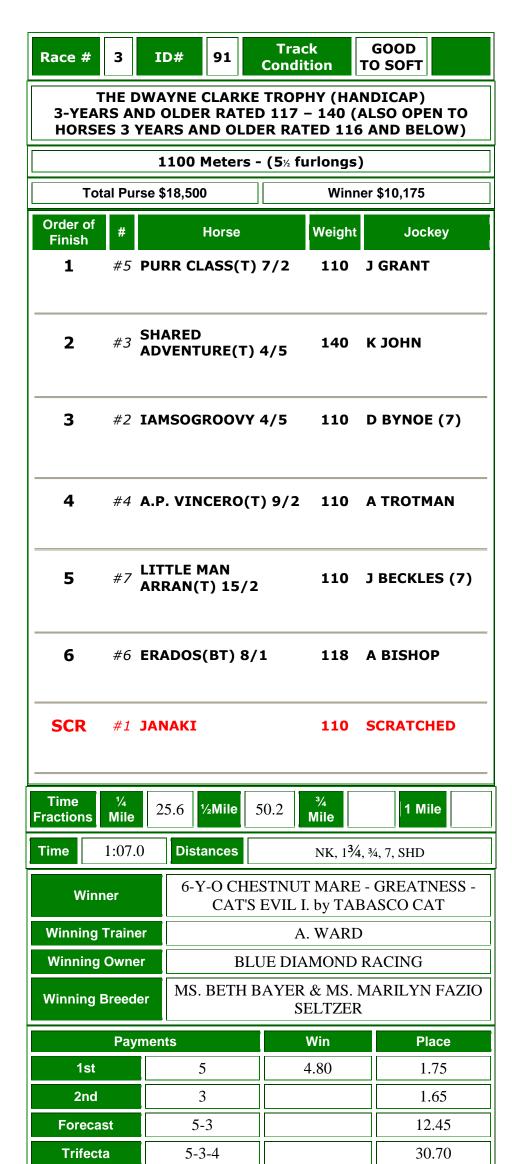

## THE BTBA/MOHOMMED S. MOHAMAD 45<sup>TH</sup> BIRTHDAY RACEDAY

NOTE: Dividends are declared at a base bet of Bds. \$1.00

| Race #                                                                                                                              | 1                                   | ID#              | 89       | Trac<br>Condit |             | GOOD<br>O SOFT             |  |  |
|-------------------------------------------------------------------------------------------------------------------------------------|-------------------------------------|------------------|----------|----------------|-------------|----------------------------|--|--|
| THE DARIO "IBN" CLARKE TROPHY (HANDICAP) 3-YEARS AND OLDER RATED 32 – 55 (ALSO OPEN TO HORSES 3 YEARS AND OLDER RATED 31 AND BELOW) |                                     |                  |          |                |             |                            |  |  |
| 1100 Meters - (5½ furlongs)                                                                                                         |                                     |                  |          |                |             |                            |  |  |
| Total Purse \$11,000 Winner \$6,050                                                                                                 |                                     |                  |          |                |             |                            |  |  |
| Order of                                                                                                                            |                                     |                  |          |                |             |                            |  |  |
| Finish                                                                                                                              | #                                   |                  | Horse    |                | Weight      | Jockey                     |  |  |
| 1                                                                                                                                   | #9                                  | GREELE<br>WEST(B |          |                | 116         | R HUGHES (7)               |  |  |
| 2                                                                                                                                   | #10                                 | WHATA            | DEAL(B   | ) 2/1          | 130         | К ЈОНИ                     |  |  |
| 3                                                                                                                                   | #6                                  | SWEET<br>SUZY(V  |          | М              | 123         | AFFRIE WARD<br>(5)         |  |  |
| 4                                                                                                                                   | #8                                  | RORKE'           | S DRIF   | Г 9/1          | 114         | A WHITEHALL                |  |  |
| 5                                                                                                                                   | #7                                  | VERIZO           | N(B) 9,  | /2             | 124         | A PERCH (5)                |  |  |
| 6                                                                                                                                   | #11                                 | THE LYF<br>30/1  | RICAL F  | ох             | 133         | R MAYNARD<br>(7)           |  |  |
| 7                                                                                                                                   | #5                                  | CHACH!<br>11/1   | APOYA(   | В)             | 118         | JASON<br>LEACOCK           |  |  |
| 8                                                                                                                                   | #4                                  | VERDEN           | I 7/2    |                | 112         | D BYNOE (7)                |  |  |
| 9                                                                                                                                   | #12                                 | EFFECT           | IVE(B)   | 40/1           | 115         | N AUSTIN (7)               |  |  |
| 10                                                                                                                                  | #2                                  | SIXPEN<br>16/1   | NY MOC   | ON             | 114         | A TROTMAN                  |  |  |
| 11                                                                                                                                  | #3                                  | FLEUR I          | DE LIS 4 | <b>45/1</b>    | 124         | D DALRYMPLE<br>(7)         |  |  |
| SCR                                                                                                                                 | #1                                  | RED OC           | TOBER    |                | 114         | SCRATCHED                  |  |  |
| Time<br>Fractions                                                                                                                   | ½<br>Mile                           | 26.0             | ∕₂Mile ∠ | 49.8           | ³¼<br>Viile | 1 Mile                     |  |  |
| Time                                                                                                                                | 1:09.2                              | Dista            | ances N  | JK, ½, 1¾      | , NK, NK,   | 11/4, 31/2, 21/2, 11/2, 23 |  |  |
|                                                                                                                                     | 5-Y-O BROWN GELDING - EL CORREDOR - |                  |          |                |             |                            |  |  |
| TAKE ME HOME by HOUSEBUSTER  Winning Trainer  R. ALLEYNE                                                                            |                                     |                  |          |                |             |                            |  |  |
| Winning Trainer R. ALLEYNE  Winning Owner MR. STEPHEN KELLMAN                                                                       |                                     |                  |          |                |             |                            |  |  |
| Winning E                                                                                                                           |                                     |                  |          |                | TION F.     |                            |  |  |
| winning E                                                                                                                           |                                     |                  |          |                |             |                            |  |  |
|                                                                                                                                     | Payr                                | nents            |          |                | Vin         | Place                      |  |  |
| 1st                                                                                                                                 |                                     | 9                |          | ][ 4           | .00         | 1.30                       |  |  |
| 2nd                                                                                                                                 |                                     |                  | 10       |                |             | 2.00                       |  |  |
| 3rd                                                                                                                                 |                                     | 6                |          |                |             | 2.20                       |  |  |
| Forecast                                                                                                                            |                                     | 9-1              | 9-10     |                |             | 37.45                      |  |  |

Trifecta

9-10-6

504.80

| Race #                                                                                                                           | 2                                | ID#                                                    | 90                                   | Trac<br>Condi |                                                                                               | GOOD<br>TO SOFT   |          |  |
|----------------------------------------------------------------------------------------------------------------------------------|----------------------------------|--------------------------------------------------------|--------------------------------------|---------------|-----------------------------------------------------------------------------------------------|-------------------|----------|--|
| THE MUBARAK NAKHUDA TROPHY (HANDICAP) 3-YEARS AND OLDER RATED 45 – 65 (ALSO OPEN TO HORSES 3 YEARS AND OLDER RATED 44 AND BELOW) |                                  |                                                        |                                      |               |                                                                                               |                   |          |  |
| 1800 Meters - ( 9 furlongs)                                                                                                      |                                  |                                                        |                                      |               |                                                                                               |                   |          |  |
| Total Purse \$13,000 Winner \$7,150                                                                                              |                                  |                                                        |                                      |               |                                                                                               |                   |          |  |
| Order of Finish                                                                                                                  | #                                |                                                        | Horse                                | ;             | Weight                                                                                        | Jocl              | кеу      |  |
| 1                                                                                                                                | #6                               | REWAR                                                  | D ME                                 | 5/2           | 127                                                                                           | A TROTM           | IAN      |  |
| 2                                                                                                                                | #7                               | ROYAL<br>10/1                                          | DYAL SPIRIT(BT)<br>D/1               |               |                                                                                               | JASON<br>LEACOCK  |          |  |
| 3                                                                                                                                | #10                              | JUST JI                                                | VING                                 | 5/1           | 118                                                                                           | N AUSTIN (7)      |          |  |
| 4                                                                                                                                | #4                               | FERNAN                                                 | NDIN <i>A</i>                        | 11/2          | 124                                                                                           | AFFRIE WARD (5)   |          |  |
| 4                                                                                                                                | #11                              | MRS. B                                                 | 4/1                                  |               | 123                                                                                           | J BECKLI          | ES (70   |  |
| 6                                                                                                                                | #9                               | VANDR                                                  | 0SS(1                                | 7) 3/1        | 126                                                                                           | RICKEY<br>WALCOTT |          |  |
| 7                                                                                                                                | #3                               | CHAME:<br>19/2                                         | LEON(                                | (BT)          | 127                                                                                           | A BISHOP          |          |  |
| 8                                                                                                                                | #1                               | STEPPI<br>4/1                                          | N RAZ                                | ZOR(B)        | 118                                                                                           | D BYNO            | € (7)    |  |
| SCR                                                                                                                              | #5                               | NORTH                                                  | ERN S                                | HERIFF        | 110                                                                                           | SCRATCI           | HED      |  |
| SCR                                                                                                                              | #8                               | SOMETI<br>HAPPEN                                       |                                      |               | 127                                                                                           | SCRATCI           | HED      |  |
| Time<br>Fractions                                                                                                                | ½<br>Mile                        | 25.2                                                   | ⁄₂Mile                               | 51.2          | <sup>3</sup> / <sub>4</sub> 1:1                                                               | 9.0 1 Mile        | e 1:44.2 |  |
| Time                                                                                                                             | 1:58.0                           | Dist                                                   | ances                                | 7             | <sup>1</sup> / <sub>2</sub> , 2 <sup>1</sup> / <sub>2</sub> , <sup>1</sup> / <sub>2</sub> , I | DH, 3½, 1¾,       | 3/4      |  |
| Win                                                                                                                              | 6-Y-O BAY HORSE - GRAND REWARD - |                                                        |                                      |               |                                                                                               |                   |          |  |
| Winning Trainer                                                                                                                  |                                  |                                                        | JILL'S ZI ZI by FLY SO FREE S. BYNOE |               |                                                                                               |                   |          |  |
| Winning Trainer Winning Owner                                                                                                    |                                  |                                                        | SIR DAVID SEALE                      |               |                                                                                               |                   |          |  |
| Winning                                                                                                                          | r                                | TAYLOR MADE SALES AGENCY & WOLVERTON MOUNTAIN FARM LLC |                                      |               |                                                                                               |                   |          |  |
|                                                                                                                                  | Payn                             | nents                                                  | ts V                                 |               |                                                                                               | Win Place         |          |  |
| 1st                                                                                                                              |                                  | 6                                                      |                                      |               | 3.90                                                                                          |                   | 55       |  |
| 2nd                                                                                                                              |                                  |                                                        | 7                                    |               |                                                                                               | 2.                | 90       |  |