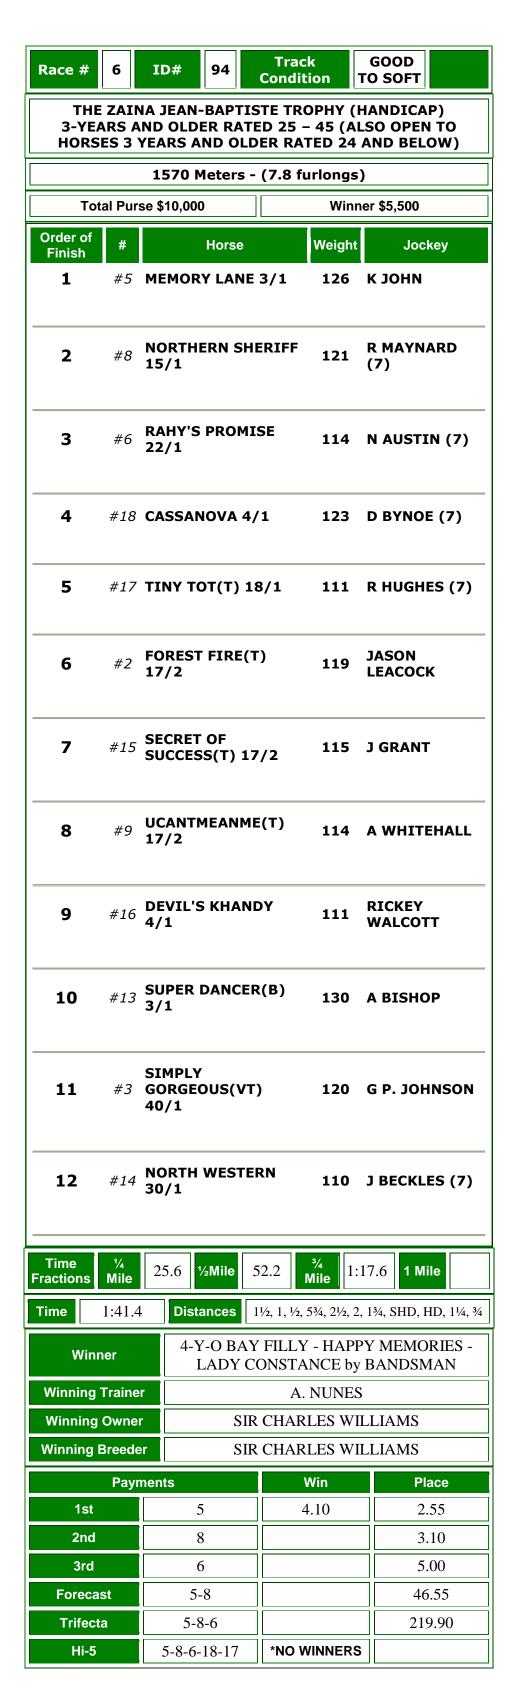

\*NO WINNERS CARRIED OVER TO RACE #8

**Trifecta** 

2-7-1

333.90

| Race #            | 8                                                                                                                              | ID#             | 96             | Trac<br>Condit |             | GOOD<br>TO SOFT    |       |  |  |
|-------------------|--------------------------------------------------------------------------------------------------------------------------------|-----------------|----------------|----------------|-------------|--------------------|-------|--|--|
| 3-YE              | THE AYSHA MOHAMAD TROPHY (HANDICAP) 3-YEARS AND OLDER RATED 75 – 95 (ALSO OPEN TO HORSES 3 YEARS AND OLDER RATED 74 AND BELOW) |                 |                |                |             |                    |       |  |  |
|                   | 1570 Meters - (7.8 furlongs)                                                                                                   |                 |                |                |             |                    |       |  |  |
| Tot               | Total Purse \$15,000 Winner \$8,250                                                                                            |                 |                |                |             |                    |       |  |  |
| Order of          | #                                                                                                                              |                 | Horse          |                | Weight      | Jocke              | ·V    |  |  |
| Finish            |                                                                                                                                | LUNE DI         |                |                |             | D DALRYN           |       |  |  |
| 1                 | #2                                                                                                                             | BARACH          |                | 15/2           | 119         | (7)                |       |  |  |
| 2                 | #7                                                                                                                             | ISLAND<br>MEMOR |                | 9/2            | 121         | A BISHOP           | )     |  |  |
| 3                 | #8                                                                                                                             | CINNAM<br>5/2   | 1ON JAN        | NE             | 128         | AFFRIE WARD<br>(5) |       |  |  |
| 4                 | #4                                                                                                                             | LOCAL S         | SPEED 1        | 4/1            | 114         | J GRANT            |       |  |  |
| 5                 | #10                                                                                                                            | GRACE (         | CHAPEL         | 9/2            | 114         | JASON<br>LEACOCK   |       |  |  |
| 6                 | #13                                                                                                                            | NOMOR<br>3/1    | EGINRO         | G              | 121         | A WHITE            | HALL  |  |  |
| 7                 | #5                                                                                                                             | CHARGE          | <b>IT(T)</b> : | 15/2           | 123         | J BECKLES          | S (7) |  |  |
| 8                 | #1                                                                                                                             | CAPTAI<br>15/2  | N SULLY        | Y(BT)          | 125         | D BYNOE            | (7)   |  |  |
| 9                 | #11                                                                                                                            | CONQUI          | EST 10/        | 1              | 128         | A TROTM            | AN    |  |  |
| SCR               | #3                                                                                                                             | MISS FA         | ANDAND         | 00             | 110         | SCRATCH            | ED    |  |  |
| SCR               | #6                                                                                                                             | SLIP ST         | REAM           |                | 128         | SCRATCH            | ED    |  |  |
| SCR               | #9                                                                                                                             | IAMSO           | GROOVY         | ,              | 130         | J.N.E J.N.         | E     |  |  |
| SCR               | #12                                                                                                                            | LADY Q          | UILL           |                | 123         | SCRATCH            | ED    |  |  |
| Time<br>Fractions | ⅓<br>Mile                                                                                                                      | 26.4            | ∕₂Mile 5       | 53.2           | 3/4 1:1     | 17.8 1 Mile        |       |  |  |
| Time              | 1:40.2                                                                                                                         | Dista           | ances          |                | '           | 2, NOSE, 2½,       | 5. 7  |  |  |
|                   |                                                                                                                                |                 |                |                |             | N SOLITA           |       |  |  |
| Winr              | ner                                                                                                                            | J- ]            | _              |                |             | TY MILE            |       |  |  |
|                   | Winning Trainer                                                                                                                |                 |                | V. CHEES       |             |                    |       |  |  |
| _                 | Winning Owner                                                                                                                  |                 |                |                | MR. GODDING |                    |       |  |  |
| Winning I         | Winning Breeder MR. MAURICE BURKE                                                                                              |                 |                |                |             |                    |       |  |  |
| 4-1-              | Paymen                                                                                                                         |                 |                |                | Win         | Place 2.4          |       |  |  |
| 1st<br>2nd        | 1st                                                                                                                            |                 |                | 8              | 8.60        | 1.9                |       |  |  |
| 2nd<br>3rd        |                                                                                                                                |                 | 8              |                |             | 1.9                |       |  |  |
| Forecast          |                                                                                                                                |                 | 2-7            |                |             | 47.8               |       |  |  |
| Trifect           | Trifecta                                                                                                                       |                 | 2-7-8          |                |             | 105.               | 60    |  |  |
| Superfecta        | 2-7-                                                                                                                           | 8-4             |                |                | 1,852       | .80                |       |  |  |
|                   |                                                                                                                                | 1               |                | 1              |             | 2 00 1             |       |  |  |