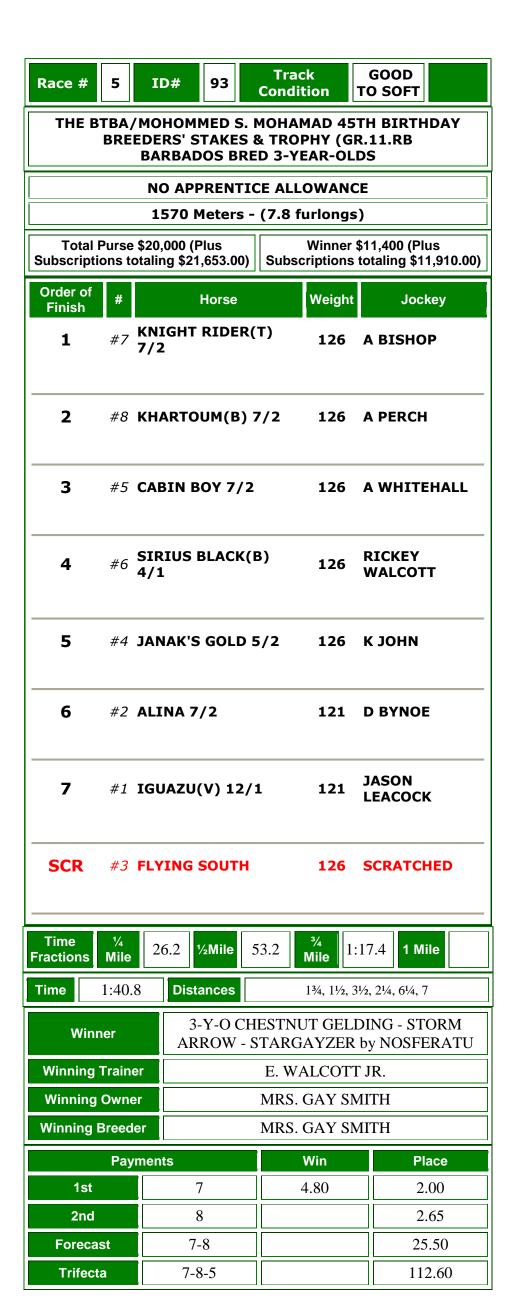

226.00

| Race #              | 4                                                | ID# 92                | Trac<br>Condit  |             | GOOD<br>D SOFT              |  |  |  |
|---------------------|--------------------------------------------------|-----------------------|-----------------|-------------|-----------------------------|--|--|--|
| THE /               | ANTON                                            | NIO "SWAGGA           | TONE" V         |             |                             |  |  |  |
|                     | (HANDICAP) WEST INDIAN BRED 3-YEAR-OLD MAIDENS   |                       |                 |             |                             |  |  |  |
|                     |                                                  | 1100 Meter            | s - (5½ fu      | rlongs)     |                             |  |  |  |
| То                  | tal Purs                                         | se \$12,000           |                 | Winne       | r \$6,600                   |  |  |  |
| Order of Finish     | #                                                | Horse                 | <b>:</b>        | Weight      | Jockey                      |  |  |  |
| 1                   | #3                                               | WOMAN IS B<br>9/5     | OSS             | 114         | A TROTMAN                   |  |  |  |
| 2                   | #5                                               | RUREADYTOI<br>25/1    | RUMBLE          | 123         | К ЈОНИ                      |  |  |  |
| 3                   | #10                                              | BROKEN VOV            | V 17/1          | 123         | J BECKLES (7)               |  |  |  |
| 4                   | #4                                               | ANOTHER CO            | OOL CAT         | 123         | N AUSTIN (7)                |  |  |  |
| 5                   | #1                                               | INTEGRATIO<br>3/1     | N(BT)           | 114         | A PERCH (5)                 |  |  |  |
| 6                   | #15                                              | FURIOUS(BT            | ) 7/2           | 119         | D BYNOE (7)                 |  |  |  |
| 7                   | #13                                              | LA BOHEME(            | B) 15/2         | 1 / 4       | RICKEY<br>WALCOTT           |  |  |  |
| 8                   | #12                                              | STROKE OF L<br>19/1   | .UCK            | 178         | R MAYNARD<br>(7)            |  |  |  |
| 9                   | #9                                               | EMILY REBEG           | CCA             | 173         | D DALRYMPLE<br>(7)          |  |  |  |
| 10                  | #6                                               | KAI(BT) 12/           | 1               | 123         | A WHITEHALL                 |  |  |  |
| 11                  | #2                                               | GLAMOROUS<br>10/1     | (VT)            | 123         | A BISHOP                    |  |  |  |
| 12                  | #8                                               | BEN TEN 9/1           |                 |             | JASON<br>LEACOCK            |  |  |  |
| SCR                 | #16                                              | NORTH WEST<br>30/1    | ΓERN            | 110         | SCRATCHED                   |  |  |  |
| SCR                 | #7                                               | VICTORIA<br>ALEXANDRA |                 | 123         | SCRATCHED                   |  |  |  |
| SCR                 | #11                                              | EFFECTIVO(E           | 3)              | 111         | SCRATCHED                   |  |  |  |
| SCR                 | #14                                              | FOXY BROWI            | NE(BT)          | 110         | SCRATCHED                   |  |  |  |
| SCR                 | #17                                              | WILCOX PRI            | DE(VT)          | 112         | SCRATCHED                   |  |  |  |
| Time<br>Fractions   | ½<br>Mile                                        | 25.6 ½Mile            | 50.2            | ³¼<br>Mile  | 1 Mile                      |  |  |  |
| Time                | 1:09.4                                           | Distances             | 11/4, 13/4, 3/4 | , 3½, ¾, 3½ | 2, 34, 134, 21/2, 34, 161/2 |  |  |  |
| Win                 | ner                                              | 3-Y-O BA              |                 |             | - BOSSA NOVA                |  |  |  |
|                     | winner by NOSFERATU  Winning Trainer E DEANE SCM |                       |                 |             |                             |  |  |  |
| Winning             |                                                  |                       |                 | Y SEALI     |                             |  |  |  |
| Winning             |                                                  |                       |                 | IANA JO     |                             |  |  |  |
|                     | Payn                                             | nents                 | V               | Win         | Place                       |  |  |  |
| 1st                 |                                                  | 3                     | 2               | 95          | 1.30                        |  |  |  |
| 2nd                 |                                                  | 5                     |                 |             | 5.45                        |  |  |  |
| 3rd                 |                                                  | 10                    |                 |             | 3.90                        |  |  |  |
| Foreca              |                                                  | 3-5                   |                 |             | 78.20                       |  |  |  |
| Trifec<br>Superfect |                                                  | 3-5-10                |                 | /INNERS     | 1,164.50                    |  |  |  |

\*NO WINNERS CARRIED OVER TO RACE #8

**Trifecta** 

2-7-1

333.90

| Race #            | 8                                                                                                                              | ID#             | 96             | Trac<br>Condit |             | GOOD<br>TO SOFT    |       |  |  |
|-------------------|--------------------------------------------------------------------------------------------------------------------------------|-----------------|----------------|----------------|-------------|--------------------|-------|--|--|
| 3-YE              | THE AYSHA MOHAMAD TROPHY (HANDICAP) 3-YEARS AND OLDER RATED 75 – 95 (ALSO OPEN TO HORSES 3 YEARS AND OLDER RATED 74 AND BELOW) |                 |                |                |             |                    |       |  |  |
|                   | 1570 Meters - (7.8 furlongs)                                                                                                   |                 |                |                |             |                    |       |  |  |
| Tot               | Total Purse \$15,000 Winner \$8,250                                                                                            |                 |                |                |             |                    |       |  |  |
| Order of          | #                                                                                                                              |                 | Horse          |                | Weight      | Jocke              | ·V    |  |  |
| Finish            |                                                                                                                                | LUNE DI         |                |                |             | D DALRYN           |       |  |  |
| 1                 | #2                                                                                                                             | BARACH          |                | 15/2           | 119         | (7)                |       |  |  |
| 2                 | #7                                                                                                                             | ISLAND<br>MEMOR |                | 9/2            | 121         | A BISHOP           | )     |  |  |
| 3                 | #8                                                                                                                             | CINNAM<br>5/2   | 1ON JAN        | NE             | 128         | AFFRIE WARD<br>(5) |       |  |  |
| 4                 | #4                                                                                                                             | LOCAL S         | SPEED 1        | 4/1            | 114         | J GRANT            |       |  |  |
| 5                 | #10                                                                                                                            | GRACE (         | CHAPEL         | 9/2            | 114         | JASON<br>LEACOCK   |       |  |  |
| 6                 | #13                                                                                                                            | NOMOR<br>3/1    | EGINRO         | G              | 121         | A WHITE            | HALL  |  |  |
| 7                 | #5                                                                                                                             | CHARGE          | <b>IT(T)</b> : | 15/2           | 123         | J BECKLES          | S (7) |  |  |
| 8                 | #1                                                                                                                             | CAPTAI<br>15/2  | N SULLY        | Y(BT)          | 125         | D BYNOE            | (7)   |  |  |
| 9                 | #11                                                                                                                            | CONQUI          | EST 10/        | 1              | 128         | A TROTM            | AN    |  |  |
| SCR               | #3                                                                                                                             | MISS FA         | ANDAND         | 00             | 110         | SCRATCH            | ED    |  |  |
| SCR               | #6                                                                                                                             | SLIP ST         | REAM           |                | 128         | SCRATCH            | ED    |  |  |
| SCR               | #9                                                                                                                             | IAMSO           | GROOVY         | ,              | 130         | J.N.E J.N.         | E     |  |  |
| SCR               | #12                                                                                                                            | LADY Q          | UILL           |                | 123         | SCRATCH            | ED    |  |  |
| Time<br>Fractions | ⅓<br>Mile                                                                                                                      | 26.4            | ∕₂Mile 5       | 53.2           | 3/4 1:1     | 17.8 1 Mile        |       |  |  |
| Time              | 1:40.2                                                                                                                         | Dista           | ances          |                | '           | 2, NOSE, 2½,       | 5. 7  |  |  |
|                   |                                                                                                                                |                 |                |                |             | N SOLITA           |       |  |  |
| Winr              | ner                                                                                                                            | J- ]            | _              |                |             | TY MILE            |       |  |  |
|                   | Winning Trainer                                                                                                                |                 |                | V. CHEES       |             |                    |       |  |  |
| _                 | Winning Owner                                                                                                                  |                 |                |                | MR. GODDING |                    |       |  |  |
| Winning I         | Winning Breeder MR. MAURICE BURKE                                                                                              |                 |                |                |             |                    |       |  |  |
| 4-1-              | Paymen                                                                                                                         |                 |                |                | Win         | Place 2.4          |       |  |  |
| 1st<br>2nd        | 1st                                                                                                                            |                 |                | 8              | 8.60        | 1.9                |       |  |  |
| 2nd<br>3rd        |                                                                                                                                |                 | 8              |                |             | 1.9                |       |  |  |
| Forecast          |                                                                                                                                |                 | 2-7            |                |             | 47.8               |       |  |  |
| Trifect           | Trifecta                                                                                                                       |                 | 2-7-8          |                |             | 105.               | 60    |  |  |
| Superfecta        | 2-7-                                                                                                                           | 8-4             |                |                | 1,852       | .80                |       |  |  |
|                   |                                                                                                                                | 1               |                | 1              |             | 2 00 1             |       |  |  |