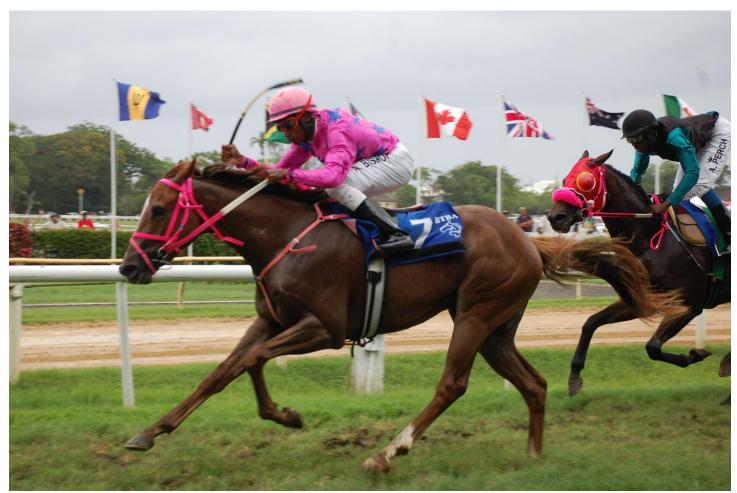

PHOTOGRAPH BY EDDIE BELLE

## Garrison Savannah Results For Monday May 20, 2013

## THE BTBA/MOHOMMED S. MOHAMAD 45<sup>TH</sup> BIRTHDAY RACEDAY

NOTE: Dividends are declared at a base bet of Bds. \$1.00

| Race #                                                                                                                              | 1                                   | ID#              | 89       | Trac<br>Condit |             | GOOD<br>O SOFT             |  |  |
|-------------------------------------------------------------------------------------------------------------------------------------|-------------------------------------|------------------|----------|----------------|-------------|----------------------------|--|--|
| THE DARIO "IBN" CLARKE TROPHY (HANDICAP) 3-YEARS A