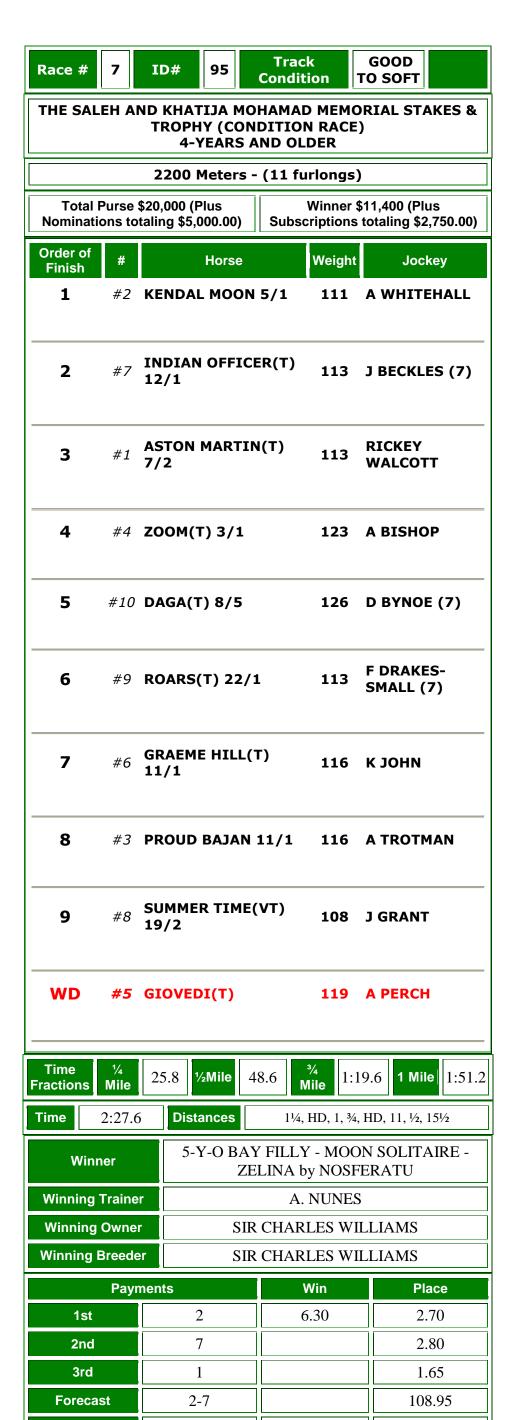

| 2               | 95          | 1.30                        |  |  |  |
| 2nd                 |                                                  | 5                     |                 |             | 5.45                        |  |  |  |
| 3rd                 |                                                  | 10                    |                 |             | 3.90                        |  |  |  |
| Foreca              |                                                  | 3-5                   |                 |             | 78.20                       |  |  |  |
| Trifec<br>Superfect |                                                  | 3-5-10                |                 | /INNERS     | 1,164.50                    |  |  |  |

\*NO WINNERS CARRIED OVER TO RACE #8







**Trifecta** 

2-7-1

333.90

| Race #            | 8                                                                                                                              | ID#             | 96             | Trac<br>Condit |             | GOOD<br>TO SOFT    |       |  |  |
|-------------------|--------------------------------------------------------------------------------------------------------------------------------|-----------------|----------------|----------------|-------------|--------------------|-------|--|--|
| 3-YE              | THE AYSHA MOHAMAD TROPHY (HANDICAP) 3-YEARS AND OLDER RATED 75 – 95 (ALSO OPEN TO HORSES 3 YEARS AND OLDER RATED 74 AND BELOW) |                 |                |                |             |                    |       |  |  |
|